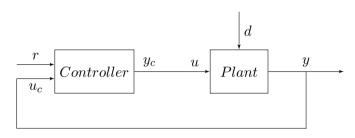

# The Title The Subtitle

The Long Author author@email.com

The Long Institute
The Department
The Research Group

Month Day, Year



# Roadmap

Section Name

2 Section Name

# Roadmap

Section Name

2 Section Name

#### Frame Subtitle

#### Frame contents

- Item 1
- Item 2
  - ► Subitem 2.1
  - ► Subitem 2.2

This is bold text for normal text.

Frame Subtitle

#### Block

This is **bold** text for blocks.

### Alert Block

This is bold text for alert blocks.

## Example

This is **bold text for example blocks**.

This is bold text for unnamed blocks.

## Frame Subtitle

## Numbered equation

$$\begin{cases} \dot{x} = f(x, u) \\ y = h(x, u) \end{cases} \tag{1}$$

### Unnumbered equation

$$\begin{cases} \dot{x} = Ax + Bu \\ y = Cx \end{cases}$$

#### Frame Subtitle



Figure 1: Feedback control system

7 / 14

# Roadmap

1 Section Name

2 Section Name

Frame Subtitle

#### Frame contents

- Item 1
- Item 2
  - ▶ Subitem 2.1
  - ► Subitem 2.2

This is bold text for normal text.



Figure 2: Example Figure A

#### Frame Subtitle



Figure 3: Example Figure A

10 / 14





Figure 4: Example Figure A

Figure 5: Example Figure B

#### Frame Subtitle



Figure 6: Example Figure A



Figure 7: Example Figure C



Figure 8: Example Figure B



Figure 9: Example Figure D

# Frame Title Frame Subtitle

button to next frame

# Frame Title Frame Subtitle

button to previous frame